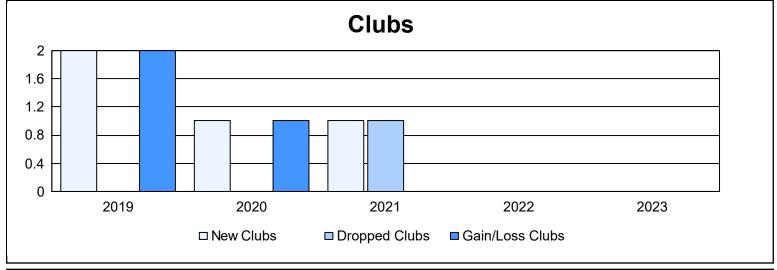

District 108TA3 As of June 2023 Cumulative

| Year      | New<br>Clubs | Dropped<br>Clubs | Gain/<br>Loss<br>Clubs | New<br>Members | Charter<br>Members | Reinstate<br>Members | Transfer<br>Members | Total<br>Member<br>Added | Total<br>Members<br>Dropped | Gain/<br>Loss<br>Members |
|-----------|--------------|------------------|------------------------|----------------|--------------------|----------------------|---------------------|--------------------------|-----------------------------|--------------------------|
| 2018-2019 | 2            | 0                | 2                      | 81             | 54                 | 7                    | 12                  | 154                      | 111                         | 43                       |
| 2019-2020 | 1            | 0                | 1                      | 76             | 25                 | 30                   | 9                   | 140                      | 170                         | -30                      |
| 2020-2021 | 1            | 1                | 0                      | 60             | 27                 | 4                    | 13                  | 104                      | 162                         | -58                      |
| 2021-2022 | 0            | 0                | 0                      | 103            | 8                  | 6                    | 7                   | 124                      | 152                         | -28                      |
| 2022-2023 | 0            | 0                | 0                      | 75             | 0                  | 2                    | 7                   | 84                       | 123                         | -39                      |
| Average   | 1            | 0                | 1                      | 79             | 23                 | 10                   | 10                  | 121                      | 144                         | -22                      |