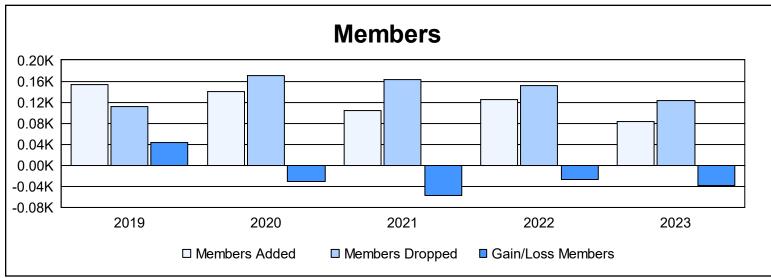

District 108TA3 As of June 2023 Cumulative

| Year      | New<br>Clubs | Dropped<br>Clubs | Gain/<br>Loss<br>Clubs | New<br>Members | Charter<br>Members | Reinstate<br>Members | Transfer<br>Members | Total<br>Member<br>Added | Total<br>Members<br>Dropped | Gain/<br>Loss<br>Members |
|-----------|--------------|------------------|------------------------|----------------|--------------------|----------------------|---------------------|--------------------------|-----------------------------|--------------------------|
| 2018-2019 | 2            | 0                | 2                      | 81             | 54                 | 7                    | 12                  | 154                      | 111                         | 43                       |
| 2019-2020 | 1            | 0                | 1                      | 76             | 25                 | 30                   | 9                   | 140                      | 170                         | -30                      |
| 2020-2021 | 1            | 1                | 0                      | 60             | 27                 | 4                    | 13                  | 104                      | 162                         | -58                      |
| 2021-2022 | 0            | 0                | 0                      | 103            | 8                  | 6                    | 7                   | 124                      | 152                         | -28                      |
| 2022-2023 | 0            | 0                | 0                      | 75             | 0                  | 2                    | 7                   | 84                       | 123                         | -39                      |
| Average   | 1            | 0                | 1                      | 79             | 23                 | 10                   | 10                  | 121                      | 144                         | -22                      |